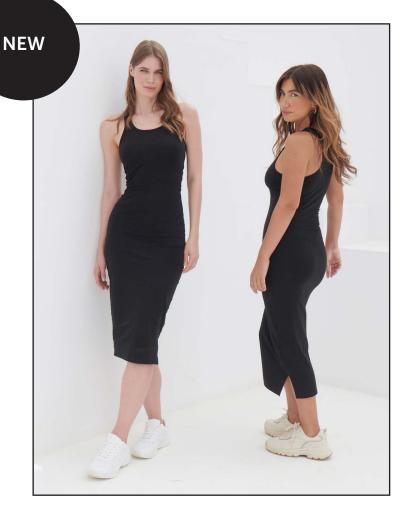

## SK114 WOMEN'S RACER BACK MIDI DRESS

Fabric: 93% Cotton,7% Elastane

Single Jersey

Weight: 190gsm Sizes: XS-2XL Carton: 72

Country of Origin: Bangladesh Commodity Code: 610910000

- Racer-back midi dress
- Self-fabric binding at neck and armhole
- Side split on LHS side seam (as worn) to allow ease of movement
- Twin needle stitching on hem
- Brand free for easy re-branding