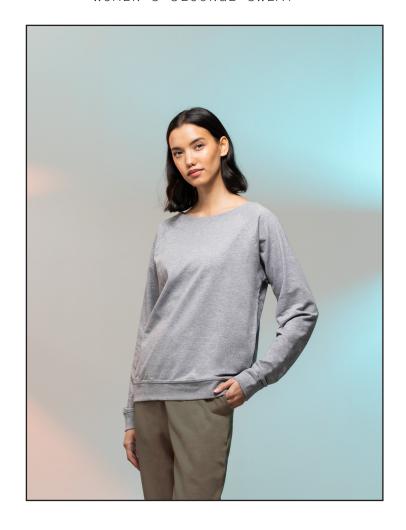

SK513 WOMEN'S SLOUNGE SWEAT

Fabric: 100% Cotton

Weight:250gsm Sizes: S-XL Carton: 24

Country of Origin: BANGLADESH Commodity Code: 61102099

- Relaxed fit with wide neckline and raglan sleeves
- Ribbed cuffs, hem and neckline
- Twin needle stitching
- Removable SF label, for easy re-branding