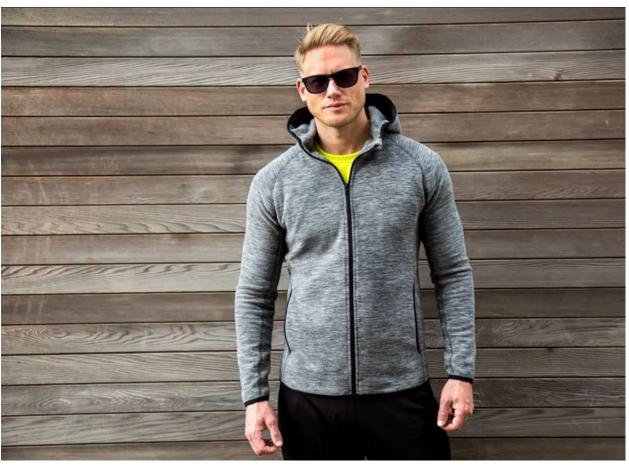

## **MENS & WOMENS** MICROFLEECE HOODI

Origin: Bangladesh **Commodity Code:** 6109909000

Due: IN STOCK

Tech: Breathable

Fabric: 180g/m<sup>2</sup> 100% Polyester

Super stretch & soft touch insulated comfort hoodi with natural movement & brushed microfleece inner

## Features:

- Soft bound cuff, hem & hood
- Full zip with chin guard
- Anatomically curved fit
- Double thickness hood
- Top stitch detail
- Side pockets
- Integral hood

USP:

- Quick dry
- Virtually weightless, ideal layer garment
- Super-Stretch fabric and seams allow natural movement

## Colour:

GREY/BLACK (COOL GREY C/BLK)

**Decoration Access: Open** 

**Decoration Type:** Embroidery

Carton Qty:

15

Pack Qty: 5

**SKU: 12** 