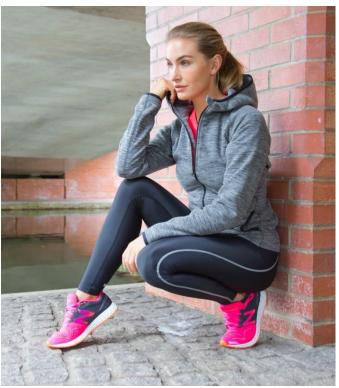

## **MENS & WOMENS** MICROFLEECE HOODI

Origin: Bangladesh **Commodity Code:** 6109909000

Due: IN STOCK

Tech: Breathable

Fabric: 180g/m<sup>2</sup> 100% Polyester

Super stretch & soft touch insulated comfort hoodi with natural movement & brushed microfleece inner

## Features:

- Soft bound cuff, hem & hood
- Full zip with chin guard
- Anatomically curved fit
- Double thickness hood
- Top stitch detail
- Side pockets
- Integral hood

USP:

- Quick dry
- Virtually weightless, ideal layer garment
- Super-Stretch fabric and seams allow natural movement

## Colour:

GREY/BLACK (COOL GREY C/BLK)

**Decoration Access: Open** 

**Decoration Type:** Embroidery

Carton Qty:

15

Pack Qty: 5

**SKU: 12** 