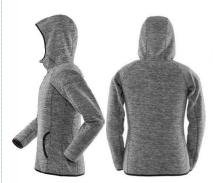

## **MENS & WOMENS** MICROFLEECE HOODI

Origin: Bangladesh **Commodity Code:** 6109909000

Due: IN STOCK

Tech: Breathable

Fabric: 180g/m<sup>2</sup> 100% Polyester

Super stretch & soft touch insulated comfort hoodi with natural movement & brushed microfleece inner

## Features:

- Soft bound cuff, hem & hood
- Full zip with chin guard
- Anatomically curved fit
- Double thickness hood
- Top stitch detail
- Side pockets
- Integral hood

USP:

- Quick dry
- Virtually weightless, ideal layer garment
- Super-Stretch fabric and seams allow natural movement