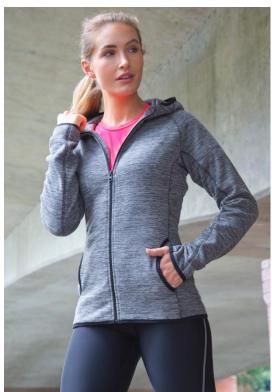

## **MENS & WOMENS** MICROFLEECE HOODI

Origin: Bangladesh **Commodity Code:** 6109909000

Due: IN STOCK

Tech: Breathable

Fabric: 180g/m<sup>2</sup> 100% Polyester

Super stretch & soft touch insulated comfort hoodi with natural movement & brushed microfleece inner

## Features:

- Soft bound cuff, hem & hood
- Full zip with chin guard
- Anatomically curved fit
- Double thickness hood
- Top stitch detail
- Side pockets
- Integral hood

USP:

- Quick dry
- Virtually weightless, ideal layer garment
- Super-Stretch fabric and seams allow natural movement

## Colour:

GREY/BLACK (COOL GREY C/BLK)

**Decoration Access: Open** 

**Decoration Type:** Embroidery

Carton Qty:

15

Pack Qty: 5

**SKU: 12** 