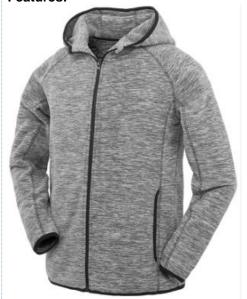

## **MENS & WOMENS** MICROFLEECE HOODI

Origin: Bangladesh **Commodity Code:** 6109909000

Due: IN STOCK

Tech: Breathable

Fabric: 180g/m<sup>2</sup> 100% Polyester

Super stretch & soft touch insulated comfort hoodi with natural movement & brushed microfleece inner

## Features:

- Soft bound cuff, hem & hood
- Full zip with chin guard
- Anatomically curved fit
- Double thickness hood
- Top stitch detail
- Side pockets
- Integral hood

USP:

- Quick dry
- Virtually weightless, ideal layer garment
- Super-Stretch fabric and seams allow natural movement