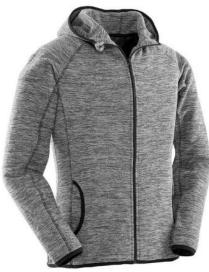

## **MENS & WOMENS** MICROFLEECE HOODI

Origin: Bangladesh **Commodity Code:** 6109909000

Due: IN STOCK

Tech: Breathable

Fabric: 180g/m<sup>2</sup> 100% Polyester

Super stretch & soft touch insulated comfort hoodi with natural movement & brushed microfleece inner

## Features:

- Soft bound cuff, hem & hood
- Full zip with chin guard
- Anatomically curved fit
- Double thickness hood
- Top stitch detail
- Side pockets
- Integral hood

USP:

- Quick dry
- Virtually weightless, ideal layer garment
- Super-Stretch fabric and seams allow natural movement