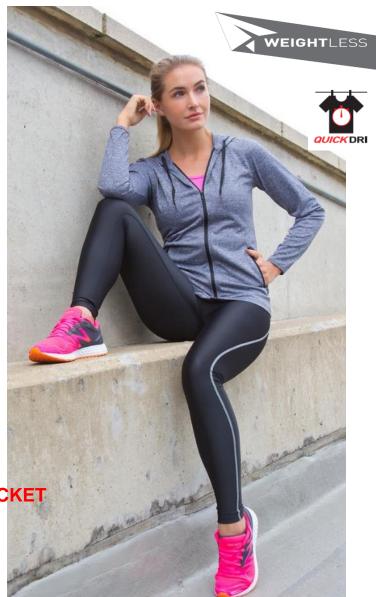

|                                                              |             |                                                                                                                                                                   | S & WC               | MENS<br>EE-JAC       |                       | 59                     | 3                      |          |
|--------------------------------------------------------------|-------------|-------------------------------------------------------------------------------------------------------------------------------------------------------------------|----------------------|----------------------|-----------------------|------------------------|------------------------|----------|
| Origin: Code:<br>Bangladesh                                  | D           | ue: IN                                                                                                                                                            | STOCK                |                      | Tecl                  | h: Breatl              | hable, Qu              | uick Dry |
| <b>Fabric:</b> 135g/m <sup>2</sup> 100% Polyester<br>2942019 |             | Super stretch lightweight T-shirt jacket<br>hoodi in on-trend printed melange fabric<br>with natural movement and sport cover                                     |                      |                      |                       |                        |                        |          |
|                                                              |             | <ul> <li>Super stretch fabric hood &amp; hems</li> <li>Integral hood with draw cord</li> <li>Chest zip &amp; side pockets</li> <li>Open cuff &amp; hem</li> </ul> |                      |                      |                       |                        |                        |          |
| USP:                                                         | HTLESS      | <ul> <li>Quick dry</li> <li>Virtually weightless</li> <li>Ideal layer garment</li> <li>Super-Stretch fabric and ergonomic seams allow natural movement</li> </ul> |                      |                      |                       |                        |                        |          |
| Sizes Men<br>UK<br>EURO                                      |             | <b>S</b><br>38<br>48                                                                                                                                              | <b>M</b><br>41<br>51 | <b>L</b><br>44<br>54 | <b>XL</b><br>47<br>57 | <b>2XL</b><br>50<br>60 | <b>3XL</b><br>53<br>63 |          |
| Sizes Women<br>UK<br>EURO                                    |             | <b>XS</b><br>8<br>36                                                                                                                                              | <b>S</b><br>10<br>38 | <b>M</b><br>12<br>40 | <b>L</b><br>14<br>42  | <b>XL</b><br>16<br>44  | <b>2XL</b><br>18<br>46 |          |
| Colour: MARL GREY/BLACK<br>(COOL GREY C/BLK)                 |             | Wash Instructions:                                                                                                                                                |                      |                      |                       |                        |                        |          |
| Decoration Access: Open                                      | D           | Decoration Type: Embroidery, Transfer, Direct Print                                                                                                               |                      |                      |                       |                        |                        |          |
| Carton Qty: 15                                               | Pack Qty: 5 | SK                                                                                                                                                                | <b>U</b> :12         |                      |                       |                        |                        |          |

S277M&F HOODED TEE-JACKET