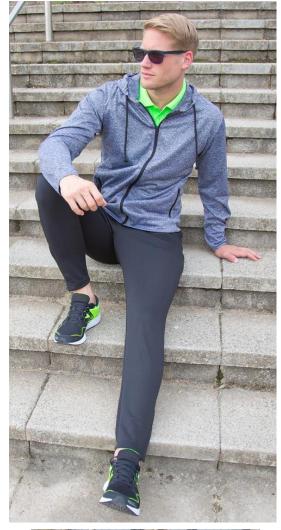

|                                                              |             |                                                                                                                                                                   | S & WC               | MENS<br>EE-JAC       |                       | 59                     | 3                      |          |
|--------------------------------------------------------------|-------------|-------------------------------------------------------------------------------------------------------------------------------------------------------------------|----------------------|----------------------|-----------------------|------------------------|------------------------|----------|
| Origin: Code:<br>Bangladesh                                  | D           | ue: IN                                                                                                                                                            | STOCK                |                      | Tecl                  | h: Breatl              | hable, Qu              | uick Dry |
| <b>Fabric:</b> 135g/m <sup>2</sup> 100% Polyester<br>2942019 |             | Super stretch lightweight T-shirt jacket<br>hoodi in on-trend printed melange fabric<br>with natural movement and sport cover                                     |                      |                      |                       |                        |                        |          |
|                                                              |             | <ul> <li>Super stretch fabric hood &amp; hems</li> <li>Integral hood with draw cord</li> <li>Chest zip &amp; side pockets</li> <li>Open cuff &amp; hem</li> </ul> |                      |                      |                       |                        |                        |          |
| USP:                                                         | HTLESS      | <ul> <li>Quick dry</li> <li>Virtually weightless</li> <li>Ideal layer garment</li> <li>Super-Stretch fabric and ergonomic seams allow natural movement</li> </ul> |                      |                      |                       |                        |                        |          |
| Sizes Men<br>UK<br>EURO                                      |             | <b>S</b><br>38<br>48                                                                                                                                              | <b>M</b><br>41<br>51 | <b>L</b><br>44<br>54 | <b>XL</b><br>47<br>57 | <b>2XL</b><br>50<br>60 | <b>3XL</b><br>53<br>63 |          |
| Sizes Women<br>UK<br>EURO                                    |             | <b>XS</b><br>8<br>36                                                                                                                                              | <b>S</b><br>10<br>38 | <b>M</b><br>12<br>40 | <b>L</b><br>14<br>42  | <b>XL</b><br>16<br>44  | <b>2XL</b><br>18<br>46 |          |
| Colour: MARL GREY/BLACK<br>(COOL GREY C/BLK)                 |             | Wash Instructions:                                                                                                                                                |                      |                      |                       |                        |                        |          |
| Decoration Access: Open                                      | D           | Decoration Type: Embroidery, Transfer, Direct Print                                                                                                               |                      |                      |                       |                        |                        |          |
| Carton Qty: 15                                               | Pack Qty: 5 | SK                                                                                                                                                                | <b>U</b> :12         |                      |                       |                        |                        |          |

S277M&F HOODED TEE-JACKET