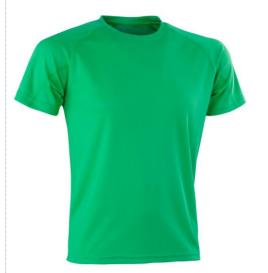

# PERFORMANCE AIRCOOL TEE

Air dry soft mesh fabric tee with HighTec stretch, brilliant retention and superior drape

Origin: Bangladesh Available: Gold IN STOCK; Irish

**Green JANUARY** 

**Commodity Code:** 6109909000

2XL

48

122

3XL

50

127

**TO FIT Sizes ADULT UK EURO** 

81 89 Colours: Gold (136)