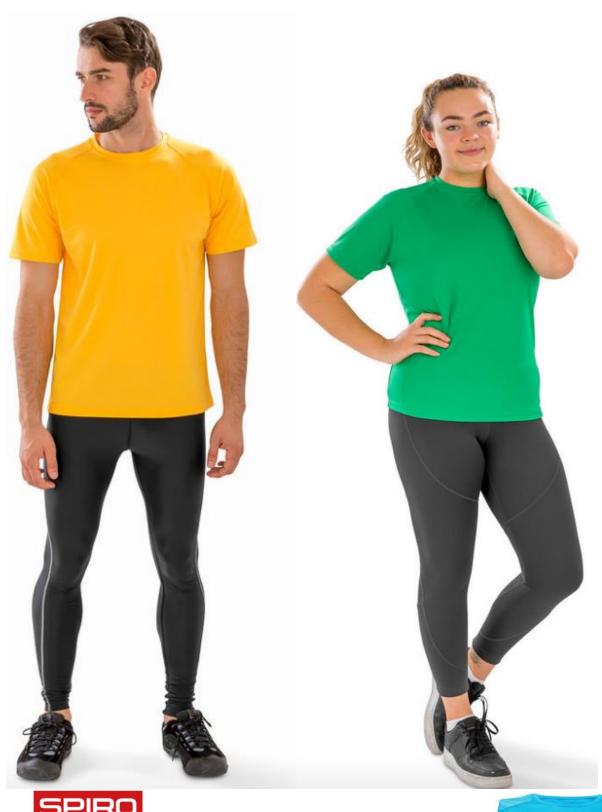

# PERFORMANCE AIRCOOL TEE

Air dry soft mesh fabric tee with HighTec stretch, brilliant retention and superior drape

Origin: Bangladesh Available: Gold IN STOCK; Irish

**Green JANUARY** 

**Commodity Code:** 6109909000

## **NEW COLOURS**

USP:

- Top stitched shoulder and sleeve detail

- Tag free
- Hi-colour range

XS

35

- Ideal for water based inks
- Feather weight with enhanced drape & feel
- High Tec stretch with brilliant shape retention

2XL

48

122

3XL

50

127

**TO FIT Sizes ADULT UK EURO** 

81 89 Colours: Gold (136)