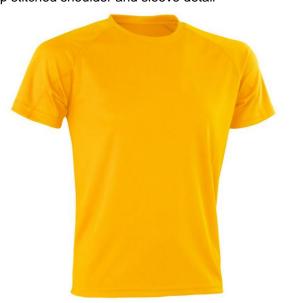

# PERFORMANCE AIRCOOL TEE

Air dry soft mesh fabric tee with HighTec stretch, brilliant retention and superior drape

Origin: Bangladesh Available: Gold IN STOCK; Irish

**Green JANUARY** 

**Commodity Code:** 6109909000

2XL

48

122

3XL

50

127

**TO FIT Sizes ADULT UK EURO** 

81 89 Colours: Gold (136)