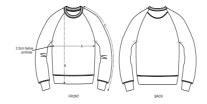

## STSM567-STROLLER

## The iconic unisex crew neck sweatshirt

#### Fitted

- Raglan sleeve
- 1x1 rib at neck collar, sleeve hem and bottom hem
- Inside herringbone back neck tape
- Self fabric half moon at back neck
- Single needle topstitch at neck collar
- $\bullet\,\,$  Sleeve hem and bottom hem with twin needle topstitch
- CERTIFICATION/STOCK: Based on stock levels, majority is GOTS certified, but few quantities in heather colours are still OCS BLENDED. Please contact customer service for more information.