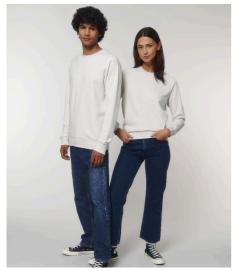

## STSM567-STROLLER

## The iconic unisex crew neck sweatshirt

#### Fitted

- Raglan sleeve
- 1x1 rib at neck collar, sleeve hem and bottom hem
- Inside herringbone back neck tape
- Self fabric half moon at back neck
- Single needle topstitch at neck collar
- $\bullet\,\,$  Sleeve hem and bottom hem with twin needle topstitch
- CERTIFICATION/STOCK: Based on stock levels, majority is GOTS certified, but few quantities in heather colours are still OCS BLENDED. Please contact customer service for more information.