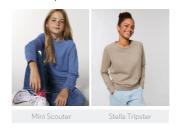

WHITES



### COLORS



#### **ESSENTIAL HEATHERS**



# SPECIAL HEATHERS



#### UNISEX CREW NECK SWEATSHIRTS

## STSM567-STROLLER

## The iconic unisex crew neck sweatshirt

#### Fitted

- Raglan sleeve
- 1x1 rib at neck collar, sleeve hem and bottom hem
- Inside herringbone back neck tape
- Self fabric half moon at back neck
- Single needle topstitch at neck collar
- $\bullet\,\,$  Sleeve hem and bottom hem with twin needle topstitch
- CERTIFICATION/STOCK: Based on stock levels, majority is GOTS certified, but few quantities in heather colours are still OCS BLENDED. Please contact customer service for more information.

#### Combo options



Shell: French Terry, 85% Cotton - Organic Ring Spun Combed, 15% Polyester - Recycled, Fabric washed, Light sueded, 350 GSM

## Printing Specifications

For suitable print techniques, please download our printing guide

## Certifications & memberships









#### Wash Instructions

Wash similar colours together, do not iron on print, wash and iron inside out.





|   | SIZES         | XXS  | XS | S    | М    | L  | XL   | XXL | 3XL |
|---|---------------|------|----|------|------|----|------|-----|-----|
| Α | Half Chest    | 46.5 | 49 | 50.5 | 53   | 56 | 59   | 62  | 65  |
| В | Body Length   | 61   | 63 | 68   | 72   | 74 | 76   | 78  | 80  |
| С | Sleeve Length | 70.5 | 71 | 76.5 | 80.5 | 82 | 83.5 | 85  | 85  |

# **PACKING**

| SIZES   | XXS | XS | S  | М  | L  | XL | XXL | 3XL |