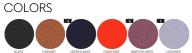

ESSENTIAL HEATHERS



## WOMEN SWEAT DRESSES STDW143- STELLA STREETER



## The women's hoodie dress

Brushed Hoodie Dress

85% Organic ring-spun combed cotton, 15% Recycled polyester Medium Fit

- 300 GSM
- Set-in sleeve
- Double layered hood in self fabric
- Round drawcords in matching body colour with metal tipping
- Metal eyelets
- Inside herringbone back neck tape
- Self fabric half moon at back neck
- Single needle topstitch at neckline and along hood opening
- 1x1 rib at sleeve hem
- Armhole, sleeve hem and bottom hem with twin needle topstitch
- Kangaroo pocket at front
- Slits at side seam



|   |               | FRONT |      | BACK |      |      |      |
|---|---------------|-------|------|------|------|------|------|
|   | SIZES         | XS    | S    | М    | L    | XL   | X