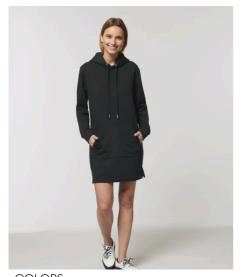

## The women's hoodie dress

Brushed Hoodie Dress

85% Organic ring-spun combed cotton, 15% Recycled polyester Medium Fit

- 300 GSM
- Set-in sleeve
- Double layered hood in self fabric
- Round drawcords in matching body colour with metal tipping
- Metal eyelets
- Inside herringbone back neck tape
- Self fabric half moon at back neck
- Single needle topstitch at neckline and along hood opening
- 1x1 rib at sleeve hem
- Armhole, sleeve hem and bottom hem with twin needle topstitch
- Kangaroo pocket at front
- Slits at side seam