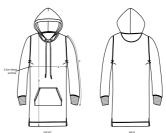

|   |               | FRONT |      | BACK |      |      |      |
|---|---------------|-------|------|------|------|------|------|
|   | SIZES         | XS    | S    | М    | L    | XL   | XXL  |
| А | Half Chest    | 49    | 51.5 | 54.5 | 57.5 | 60.5 | 63.5 |
| В | Body Length   | 83.5  | 85.5 | 87.5 | 89.5 | 90.5 | 91.5 |
| С | Sleeve Length | 59.5  | 60.5 | 61.5 | 62   | 62.5 | 62.5 |
|   |               |       |      |      |      |      |      |