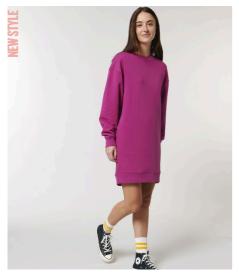

# STDW161-STELLA KICKER

## The women's oversized crew neck dress

Terry Sweatshirt 85% Organic ring-spun combed cotton, 15% Recycled polyester Oversized 300 GSM

- Set-in sleeve
- 1x1 rib at neck collar, sleeve hem and bottom hem
- Inside herringbone back neck tape
- Self fabric half moon at back neck
- Sleeve hem and bottom hem with single needle topstitch