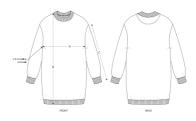

## The women's oversized crew neck dress

Terry Sweatshirt 85% Organic ring-spun combed cotton, 15% Recycled polyester Oversized 300 GSM

- Set-in sleeve
- 1x1 rib at neck collar, sleeve hem and bottom hem
- Inside herringbone back neck tape
- Self fabric half moon at back neck
- Sleeve hem and bottom hem with single needle topstitch

|   | SIZES         | XS   | S  | М  | L    | XL | XXL |
|---|---------------|------|----|----|------|----|-----|
| Α | Half Chest    | 58.5 | 61 | 64 | 67   | 70 | 73  |
| В | Body Length   | 87   | 89 | 91 | 93   | 94 | 95  |
| С | Sleeve Length | 54   | 54 | 55 | 55.5 | 56 | 56  |