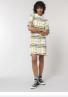

## The women's polo dress

Piqué

100% Organic ring-spun combed cotton Medium Fit

230 GSM

- Set-in sleeve
- Flat knit rib on collar
- Inside heavy single jersey back neck tape
- Front placket with 2 buttons in matching body colour
- Side panels in self fabric
- Single needle topstitch at shoulder seams
- Sleeve Hem and Bottom hem with narrow double needle topstitch

|   | SIZES         | XS   | S    | Μ    | L    | XL   | XXL  |
|---|---------------|------|------|------|------|------|------|
| А | Half Chest    | 42   | 44.5 | 47.5 | 50.5 | 53.5 | 56.5 |
| В | Body Length   | 88.5 | 90.5 | 92.5 | 95.5 | 96.5 | 96.5 |
| С | Sleeve Length | 24.5 | 24.5 | 25.5 | 25.5 | 26.5 | 26.5 |