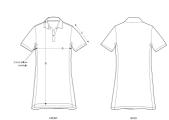

## The women's polo dress

Piqué

100% Organic ring-spun combed cotton Medium Fit

230 GSM

- Set-in sleeve
- Flat knit rib on collar
- Inside heavy single jersey back neck tape
- Front placket with 2 buttons in matching body colour
- Side panels in self fabric
- Single needle topstitch at shoulder seams
- Sleeve Hem and Bottom hem with narrow double needle topstitch

|   | SIZES         | XS   | S    | Μ    | L    | XL   | XXL  |
|---|---------------|------|------|------|------|------|------|
| А | Half Chest    | 42   | 44.5 | 47.5 | 50.5 | 53.5 | 56.5 |
| В | Body Length   | 88.5 | 90.5 | 92.5 | 95.5 | 96.5 | 96.5 |
| С | Sleeve Length | 24.5 | 24.5 | 25.5 | 25.5 | 26.5 | 26.5 |