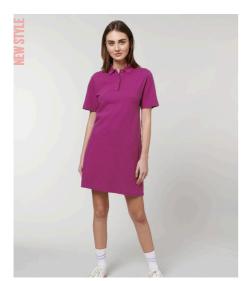

## The women's polo dress

Piqué

100% Organic ring-spun combed cotton Medium Fit

230 GSM

- Set-in sleeve
- Flat knit rib on collar
- Inside heavy single jersey back neck tape
- Front placket with 2 buttons in matching body colour
- Side panels in self fabric
- Single needle topstitch at shoulder seams
- Sleeve Hem and Bottom hem with narrow double needle topstitch

|   | SIZES         | XS   | S    | Μ    | L    | XL   | XXL  |
|---|---------------|------|------|------|------|------|------|
| А | Half Chest    | 42   | 44.5 | 47.5 | 50.5 | 53.5 | 56.5 |
| В | Body Length   | 88.5 | 90.5 | 92.5 | 95.5 | 96.5 | 96.5 |
| С | Sleeve Length | 24.5 | 24.5 | 25.5 | 25.5 | 26.5 | 26.5 |