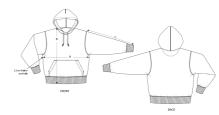

## UNISEX HOODIE SWEATSHIRTS STSU867 - SLAMMER HEAVY

## The unisex heavy relaxed hoodie sweatshirt

Brushed Sweatshirt

100% Organic ring-spun combed cotton Relaxed Fit

- 500 GSM
- Set-in sleeve
- Double layered hood in self fabric
- Flat drawcords in matching body colour with metal tipping
- Metal eyelets
- Inside single jersey back neck tape
- Self fabric half moon at back neck
- Single needle topstitch at neckline and along hood opening
- 2x2 rib at sleeve hem and bottom hem
- Armhole, sleeve hem and bottom hem with twin needle topstitch
- Kangaroo pocket at front

|   | SIZES         | XXS  | XS   | S    | Μ  | L    | XL | XXL  | XXXL |
|---|---------------|------|------|------|----|------|----|------|------|
| А | Half Chest    | 51.5 | 54   | 56.5 | 59 | 62   | 65 | 68   | 71   |
| В | Body Length   | 62   | 64   | 67   | 71 | 74   | 76 | 78   | 80   |
| С | Sleeve Length | 58.5 | 59.5 | 62.5 | 65 | 66.5 | 68 | 69.5 | 69.5 |