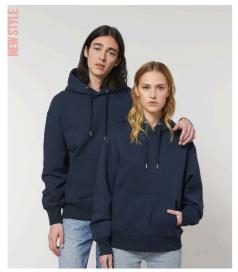

## UNISEX HOODIE SWEATSHIRTS STSU867 - SLAMMER HEAVY

## The unisex heavy relaxed hoodie sweatshirt

Brushed Sweatshirt

100% Organic ring-spun combed cotton Relaxed Fit

- 500 GSM
- Set-in sleeve
- Double layered hood in self fabric
- Flat drawcords in matching body colour with metal tipping
- Metal eyelets
- Inside single jersey back neck tape
- Self fabric half moon at back neck
- Single needle topstitch at neckline and along hood opening
- 2x2 rib at sleeve hem and bottom hem
- Armhole, sleeve hem and bottom hem with twin needle topstitch
- Kangaroo pocket at front