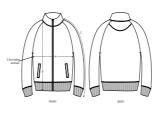

## The men's high collar zip-thru sweatshirt

Medium Fit

- Raglan sleeve
- Neck collar in self fabric
- Inside herringbone back neck tape
- Self fabric half moon at back neck
- Metal zip at center front
- Welt pockets at front
- 1x1 rib at sleeve hem and bottom hem
- Sleeve hem and bottom hem with twin needle topstitch