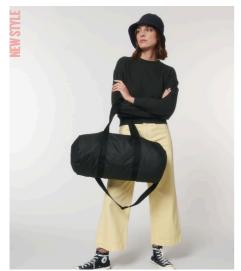

# **SX158**-LIGHTWEIGHT DUFFLE BAG

# Light duffle bag

- Grosgrain strap stitched in half to make handle
- Detachable, adjustable shoulder strap
- Pocket at front between straps
- Inside pocket
- Nylon coil zip with metal zip puller on top and inside pocket
- Inside zip opening for easy decoration
- Single needle topstitch at handle attachment