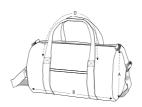

# **SX158**-LIGHTWEIGHT DUFFLE BAG

# Light duffle bag

- Grosgrain strap stitched in half to make handle
- Detachable, adjustable shoulder strap
- Pocket at front between straps
- Inside pocket
- Nylon coil zip with metal zip puller on top and inside pocket
- Inside zip opening for easy decoration
- Single needle topstitch at handle attachment

### Wash Instructions

Wash similar colours together, no ironing, wash inside out. Close all zips and remove detachable strap before washing

|   | SIZES        | OS |
|---|--------------|----|
| A | Height       | 27 |
| В | Length       | 51 |
| D | Strap Length | 61 |