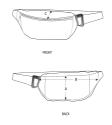

## Canvas hip bag

- Adjustable grosgrain strap to wear over the shoulder or around the waist
- Plastic side release buckle
- Plastic adjuster
- Shaping dart at front
- Nylon coil reversed zipfront pocket

|   | SIZES  | OS  |
|---|--------|-----|
| A | Height | 14  |
| В | Length | 30  |
| C | Width  | 6.5 |