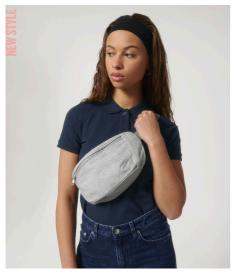

## Canvas hip bag

- Adjustable grosgrain strap to wear over the shoulder or around the waist
- Plastic side release buckle
- Plastic adjuster
- Shaping dart at front
- Nylon coil reversed zipfront pocket

## Combo options

Shell : Canvas , 80% Recycled cotton , 20% Recycled polyester , Fabric washed , 300 GSM

Lining : Plain Weave , 100% Organic ring-spun combed cotton , 160 GSM