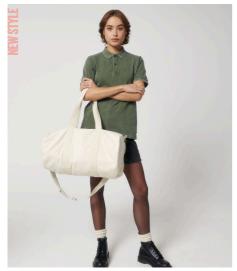

# **SX162**-DUFFLE BAG

# Canvas duffle bag

- Grosgrain cotton ribbon stitched in half to make handle
- Grosgrain detachable straps
- Pocket at front between straps
- Inside pocket
- Nylon coil zip with silver metal zip puller on top and inside pocket
- Invisible zipper inside for easy decoration
- Single needle topstitch at handle attachment
- Grosgrain strap with box stitch

## Wash Instructions

Wash similar colours together, no ironing, wash inside out. Close all zips and remove detachable strap before washing.

|   | SIZES        | OS |
|---|--------------|----|
| A | Height       | 27 |
| В | Length       | 51 |
| D | Strap Length | 61 |