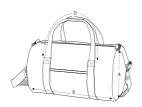

# **SX162**-DUFFLE BAG

# Canvas duffle bag

- Grosgrain cotton ribbon stitched in half to make handle
- Grosgrain detachable straps
- Pocket at front between straps
- Inside pocket
- Nylon coil zip with silver metal zip puller on top and inside pocket
- Invisible zipper inside for easy decoration
- Single needle topstitch at handle attachment
- Grosgrain strap with box stitch