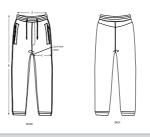

## Medium Fit

- Elastic waist with adjustable drawstring
- Reversed zipped welt pockets with extra grosgrain puller
- Back yoke without topstitching
- Round drawcords at the waist in matching body colour with metal tipping
- Non functional fly
- Elastic at leg cuff

|   | SIZES      | XXS  | XS  | S   | М    | L    | XL   | XXL  | 3XL  |
|---|------------|------|-----|-----|------|------|------|------|------|
| А | Waist      | 36.5 | 37  | 39  | 41.5 | 44.5 | 47.5 | 50.5 | 51.5 |
| В | Leg Length | 100  | 101 | 102 | 103  | 105  | 107  | 109  | 109  |
| С | Tight      | 32.5 | 33  | 34  | 35   | 36.5 | 38   | 39.5 | 41   |