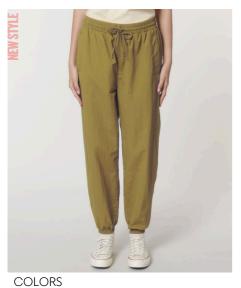

## UNISEX PANTS SXI72-TRACKER TROUSERS

## The unisex urban trousers

## Medium Fit

- Elastic waist with adjustable drawstring
- Reversed zipped welt pockets with extra grosgrain puller
- Back yoke without topstitching
- Round drawcords at the waist in matching body colour with metal tipping
- Non functional fly
- Elastic at leg cuff