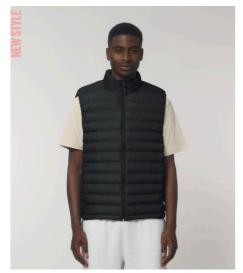

# **SX174** - STANLEY CLIMBER

## The men's body warmer

#### Fitted

- Sleeveless
- High collar
- Reverse nylon zip at center front
- Zipped welt pockets with extra grosgrain puller
- Elastic tape binding at armhole
- Fully quilted
- Side panels for better shape
- Inside bound seams
- Bottom hem with adjustable plastic stopper and elastic cord