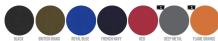

WHITES



**COLORS** 



MEN PADDED JACKET

# **SX174** - STANLEY CLIMBER



## The men's body warmer

#### Fitted

- Sleeveless
- High collar
- Reverse nylon zip at center front
- Zipped welt pockets with extra grosgrain puller
- Elastic tape binding at armhole
- Fully quilted
- Side panels for better shape
- Inside bound seams
- Bottom hem with adjustable plastic stopper and elastic cord

•

## Combo options



Shell: Plain Weave, 100% Recycled polyester, Fluorine-free DWR, 75 GSM

Padding: 100% Recycled polyester, 175 GSM

Lining: Plain Weave, 100% Recycled polyester, Fluorine-free DWR, 75 GSM

#### **Printing Specifications**

For suitable print techniques, please download our printing guide

Certifications & memberships







### Wash Instructions

Wash similar colours together, no ironing, wash inside out