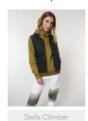

# **SX174** - STANLEY CLIMBER

## The men's body warmer

#### Fitted

- Sleeveless
- High collar
- Reverse nylon zip at center front
- Zipped welt pockets with extra grosgrain puller
- Elastic tape binding at armhole
- Fully quilted
- Side panels for better shape
- Inside bound seams
- Bottom hem with adjustable plastic stopper and elastic cord