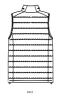

## The men's body warmer

#### Fitted

- Sleeveless
- High collar
- Reverse nylon zip at center front
- Zipped welt pockets with extra grosgrain puller
- Elastic tape binding at armhole
- Fully quilted
- Side panels for better shape
- Inside bound seams
- Bottom hem with adjustable plastic stopper and elastic cord