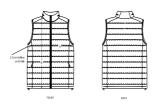

## The men's body warmer

#### Fitted

- Sleeveless
- High collar
- Reverse nylon zip at center front
- Zipped welt pockets with extra grosgrain puller
- Elastic tape binding at armhole
- Fully quilted
- Side panels for better shape
- Inside bound seams
- Bottom hem with adjustable plastic stopper and elastic cord