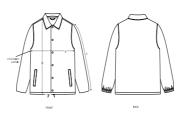

## The unisex coach jacket

Medium Fit

- Set-in sleeve
- Collar with collar stand
- Metal snaps at center front
- Welt pockets at front
- Round drawcords at bottom hem in matching body colour with metal tipping
- Semi-elastic sleeve cuff
- Inside chest welt pocket
- Self fabric half moon at back neck
- Inside zip opening at bottom hem and wearer's left chest for easy decoration

|   | SIZES         | XXS  | XS   | S    | М    | L    | XL   | XXL  | 3XL  |
|---|---------------|------|------|------|------|------|------|------|------|
| А | Half Chest    | 52   | 54.5 | 57   | 59.5 | 63   | 66.5 | 70   | 73.5 |
| В | Body Length   | 65   | 68   | 71   | 73   | 75   | 77   | 79   | 81   |
| С | Sleeve Length | 63.5 | 64.5 | 68.5 | 70   | 71.5 | 73   | 74.5 | 74.5 |