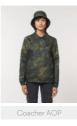

## The unisex coach jacket

Medium Fit

- Set-in sleeve
- Collar with collar stand
- Metal snaps at center front
- Welt pockets at front
- Round drawcords at bottom hem in matching body colour with metal tipping
- Semi-elastic sleeve cuff
- Inside chest welt pocket
- Self fabric half moon at back neck
- Inside zip opening at bottom hem and wearer's left chest for easy decoration