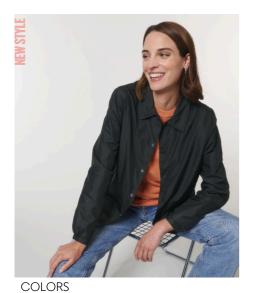

## The unisex coach jacket

Medium Fit

- Set-in sleeve
- Collar with collar stand
- Metal snaps at center front
- Welt pockets at front
- Round drawcords at bottom hem in matching body colour with metal tipping
- Semi-elastic sleeve cuff
- Inside chest welt pocket
- Self fabric half moon at back neck
- Inside zip opening at bottom hem and wearer's left chest for easy decoration