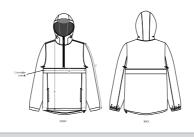

### Medium Fit

- Set-in sleeve
- Longer back length with curved hem for protection
- Bottom hem with adjustable plastic stopper and elastic cord
- Sealed hood visor
- Double layered hood with adjustable plastic stopper and elastic cord on inside
- Reverse nylon zip at center front with chin guard
- Zipped welt pockets with extra grosgrain puller
- Non functional flap front and back.
- · Semi-elastic sleeve cuff
- Self fabric half moon at back neck
- Inside zip opening at bottom hem and inside loop with snap at armhole for easy access for chest decoration