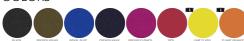

**COLORS** 



UNISEX NON PADDED JACKET

# **SX177**-SPEEDER



## The unisex over the head jacket

### Medium Fit

- Set-in sleeve
- Longer back length with curved hem for protection
- Bottom hem with adjustable plastic stopper and elastic cord
- Sealed hood visor
- Double layered hood with adjustable plastic stopper and elastic cord on inside
- Reverse nylon zip at center front with chin guard
- Zipped welt pockets with extra grosgrain puller
- Non functional flap front and back.
- · Semi-elastic sleeve cuff
- Self fabric half moon at back neck
- Inside zip opening at bottom hem and inside loop with snap at armhole for easy access for chest decoration

#### •

### Combo options



Shell : Plain Weave , 100% Recycled polyester , Fluorine-free DWR , 75 GSM Lining : Mesh , 100% Recycled polyester , 75 G