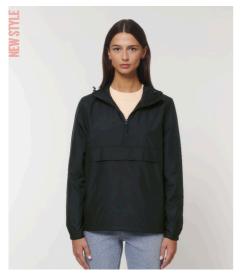

## The unisex over the head jacket

### Medium Fit

- Set-in sleeve
- Longer back length with curved hem for protection
- Bottom hem with adjustable plastic stopper and elastic cord
- Sealed hood visor
- Double layered hood with adjustable plastic stopper and elastic cord on inside
- Reverse nylon zip at center front with chin guard
- Zipped welt pockets with extra grosgrain puller
- Non functional flap front and back.
- · Semi-elastic sleeve cuff
- Self fabric half moon at back neck
- Inside zip opening at bottom hem and inside loop with snap at armhole for easy access for chest decoration