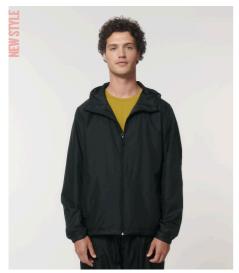

# SX179-COMMUTER

## The unisex multifunctional jacket

#### Medium Fit

- Set-in sleeve
- Longer back length with curved hem for protection
- Bottom hem with adjustable plastic stopper and elastic cord
- Sealed hood visor and sealed welt pockets
- Double layered hood with adjustable plastic stopper and elastic cord on inside
- Reverse nylon zip at center front with chin guard
- Zipped welt pockets with extra grosgrain puller
- Side panels for better shape
- Semi-elastic sleeve cuff
- Self fabric half moon at back neck
- Inside zip opening at bottom hem and wearer's left chest for easy decoration