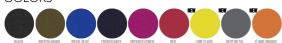

WHITES



**COLORS** 



UNISEX NON PADDED JACKET

# SX179-COMMUTER



## The unisex multifunctional jacket

#### Medium Fit

- Set-in sleeve
- Longer back length with curved hem for protection
- Bottom hem with adjustable plastic stopper and elastic cord
- Sealed hood visor and sealed welt pockets
- Double layered hood with adjustable plastic stopper and elastic cord on inside
- Reverse nylon zip at center front with chin guard
- Zipped welt pockets with extra grosgrain puller
- Side panels for better shape
- Semi-elastic sleeve cuff
- Self fabric half moon at back neck
- Inside zip opening at bottom hem and wearer's left chest for easy decoration

### Combo options



Shell: Plain Weave, 100% Recycled polyester, Fluorine-free DWR, 75 GSM

Lining: Mesh, 100% Recycled polyester, 75 GSM

## Printing Specification