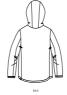

## The unisex multifunctional jacket

#### Medium Fit

- Set-in sleeve
- Longer back length with curved hem for protection
- Bottom hem with adjustable plastic stopper and elastic cord
- Sealed hood visor and sealed welt pockets
- Double layered hood with adjustable plastic stopper and elastic cord on inside
- Reverse nylon zip at center front with chin guard
- Zipped welt pockets with extra grosgrain puller
- Side panels for better shape
- Semi-elastic sleeve cuff
- Self fabric half moon at back neck
- Inside zip opening at bottom hem and wearer's left chest for easy decoration