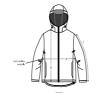

## The unisex multifunctional jacket

#### Medium Fit

- Set-in sleeve
- Longer back length with curved hem for protection
- Bottom hem with adjustable plastic stopper and elastic cord
- Sealed hood visor and sealed welt pockets
- Double layered hood with adjustable plastic stopper and elastic cord on inside
- Reverse nylon zip at center front with chin guard
- Zipped welt pockets with extra grosgrain puller
- Side panels for better shape
- Semi-elastic sleeve cuff
- Self fabric half moon at back neck
- Inside zip opening at bottom hem and wearer's left chest for easy decoration