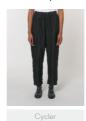

#### Medium Fit

- Set-in sleeve
- Longer back length with curved hem for protection
- Bottom hem with adjustable plastic stopper and elastic cord
- Sealed hood visor and sealed welt pockets
- Double layered hood with adjustable plastic stopper and elastic cord on inside
- Reverse nylon zip at center front with chin guard
- Zipped welt pockets with extra grosgrain puller
- Side panels for better shape
- Semi-elastic sleeve cuff
- Self fabric half moon at back neck
- Inside zip opening at bottom hem and wearer's left chest for easy decoration