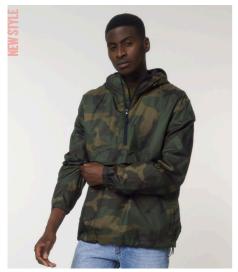

ALL OVER PRINT

UNISEX NON PADDED JACKET **SX182** - **SPEEDER AOP** 

## The unisex AOP over the head jacket

Medium Fit

Set-in sleeve

- Longer back length with curved hem for protection
- Bottom hem with adjustable plastic stopper and elastic cord
- Sealed hood visor
- Double layered hood with adjustable plastic stopper and elastic cord on inside
- Reverse nylon zip at center front with chin guard
- Zipped welt pockets with extra grosgrain puller
- Non functional flap front and back.
- Semi-elastic sleeve cuff
- Self fabric half moon at back neck
- Inside zip opening at bottom hem and inside loop with snap at armhole for easy access for chest decoration