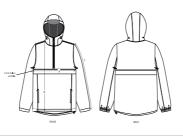

## The unisex AOP over the head jacket

Medium Fit

Set-in sleeve

- Longer back length with curved hem for protection
- Bottom hem with adjustable plastic stopper and elastic cord
- Sealed hood visor
- Double layered hood with adjustable plastic stopper and elastic cord on inside
- Reverse nylon zip at center front with chin guard
- Zipped welt pockets with extra grosgrain puller
- Non functional flap front and back.
- Semi-elastic sleeve cuff
- Self fabric half moon at back neck
- Inside zip opening at bottom hem and inside loop with snap at armhole for easy access for chest decoration