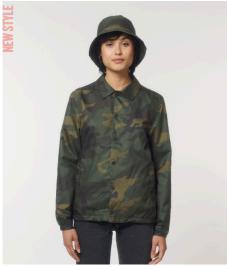

# The unisex AOP coach jacket

#### Medium Fit

- Set-in sleeve
- Collar with collar stand
- Metal snaps at center front
- Welt pockets at front
- Round drawcords at bottom hem
- Semi-elastic sleeve cuff
- Inside chest welt pocket
- Self fabric half moon at back neck
- $\bullet \;$  Inside zip opening at bottom hem and wearer's left chest for easy decoration