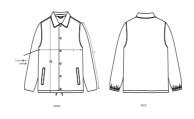

#### Medium Fit

- Set-in sleeve
- Collar with collar stand
- Metal snaps at center front
- Welt pockets at front
- Round drawcords at bottom hem
- Semi-elastic sleeve cuff
- Inside chest welt pocket
- Self fabric half moon at back neck
- $\bullet \;$  Inside zip opening at bottom hem and wearer's left chest for easy decoration

|   | SIZES         | XXS  | XS   | S    | М    | L    | XL   | XXL  | 3XL  |
|---|---------------|------|------|------|------|------|------|------|------|
| Α | Half Chest    | 52   | 54.5 | 57   | 59.5 | 63   | 66.5 | 70   | 73.5 |
| В | Body Length   | 65   | 68   | 71   | 73   | 75   | 77   | 79   | 81   |
| С | Sleeve Length | 63.5 | 64.5 | 68.5 | 70   | 71.5 | 73   | 74.5 | 74.5 |