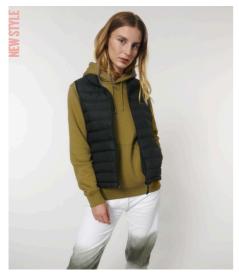

# **SX184**-STELLA CLIMBER

# The women's body warmer

#### Fitted

- Sleeveless
- High collar
- Reverse nylon zip at center front
- Zipped welt pockets with extra grosgrain puller
- Elastic tape binding at armhole
- Fully quilted
- Side pannels for better shape
- Inside bound seams
- $\bullet\;$  Bottom hem with adjustable plastic stopper and elastic cord