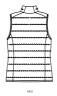

# The women's body warmer

#### Fitted

- Sleeveless
- High collar
- Reverse nylon zip at center front
- Zipped welt pockets with extra grosgrain puller
- Elastic tape binding at armhole
- Fully quilted
- Side pannels for better shape
- Inside bound seams
- $\bullet\;$  Bottom hem with adjustable plastic stopper and elastic cord