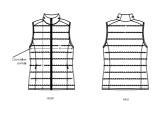

# The women's body warmer

#### Fitted

- Sleeveless
- High collar
- Reverse nylon zip at center front
- Zipped welt pockets with extra grosgrain puller
- Elastic tape binding at armhole
- Fully quilted
- Side pannels for better shape
- Inside bound seams
- $\bullet\;$  Bottom hem with adjustable plastic stopper and elastic cord