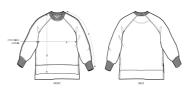

## WOMEN CREW NECK SWEATSHIRTS **SXI91** - STELLA WILDER

Oversized

- Raglan sleeve
- 1x1 rib at neck collar and sleeve hem
- Self fabric at bottom hem
- Inside herringbone back neck tape
- Slit at side seams with single herringbone facing
- Self fabric half moon at back neck
- Single needle topstitch on all seams
- Back length is longer than front length

Combo options

Shell : Terry Sweatshirt , 85% Organic ring-spun combed cotton , 15% Recycled polyester, Fabric washed, Light sueded, 300 GSM