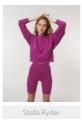

## WOMEN CREW NECK SWEATSHIRTS **SXI91** - STELLA WILDER

Oversized

- Raglan sleeve
- 1x1 rib at neck collar and sleeve hem
- Self fabric at bottom hem
- Inside herringbone back neck tape
- Slit at side seams with single herringbone facing
- Self fabric half moon at back neck
- Single needle topstitch on all seams
- Back length is longer than front length