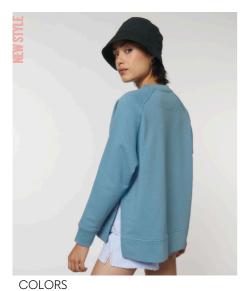

## WOMEN CREW NECK SWEATSHIRTS **SXI91** - STELLA WILDER

Oversized

- Raglan sleeve
- 1x1 rib at neck collar and sleeve hem
- Self fabric at bottom hem
- Inside herringbone back neck tape
- Slit at side seams with single herringbone facing
- Self fabric half moon at back neck
- Single needle topstitch on all seams
- Back length is longer than front length

Combo options

Shell : Terry Sweatshirt , 85% Organic ring-spun combed cotton , 15% Recycled polyester, Fabric washed, Light sueded, 300 GSM