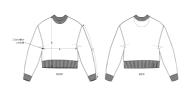

# **SX192**-STELLA CROPSTER

# The women's cropped crew neck sweatshirt

#### Medium Fit

- Set-in sleeve
- 1x1 rib at neck collar, sleeve hem and bottom hem
- Inside herringbone back tape
- Self fabric half moon at back neck
- Twin needle topstitch on all seams