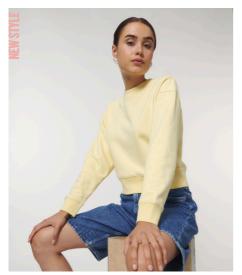

# **SX192**-STELLA CROPSTER

# The women's cropped crew neck sweatshirt

#### Medium Fit

- Set-in sleeve
- 1x1 rib at neck collar, sleeve hem and bottom hem
- Inside herringbone back tape
- Self fabric half moon at back neck
- Twin needle topstitch on all seams