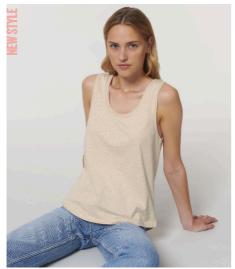

# **SX197**-STELLA MINTER

# The women's medium fit tank top

#### Medium Fit

- Sleeveless
- 1x1 rib at neck collar and armhole
- Inside back neck tape in self fabric
- Bottom hem with narrow double topstitch

Shell : Single Jersey , 100% Organic ring-spun combed cotton , Fabric washed ,  $155\,\text{GSM}$ 