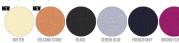

WHITES



## **COLORS**



ESSENTIAL HEATHERS



SPECIAL HEATHERS



WOMEN TANK TOPS

# **SX197**-STELLA MINTER



# The women's medium fit tank top

#### Medium Fit

- Sleeveless
- 1x1 rib at neck collar and armhole
- Inside back neck tape in self fabric
- Bottom hem with narrow double topstitch

Shell : Single Jersey , 100% Organic ring-spun combed cotton , Fabric washed ,  $155\,\text{GSM}$ 

## Printing Specifications

For suitable print techniques, please download our printing guide  $% \left\{ \left( 1\right) \right\} =\left\{ \left( 1\right) \right\} =\left\{$ 

#### Certifications & memberships









#### Wash Instructions

Wash similar colours together, no ironing on print, wash and iron inside out.





|   | SIZES       | XS   | S    | М    | L    | XL   | XXL  |
|---|-------------|------|------|----