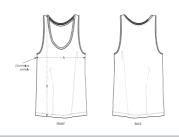

#### Medium Fit

- Sleeveless
- 1x1 rib at neck collar and armhole
- Inside back neck tape in self fabric
- Bottom hem with narrow double topstitch

Shell : Single Jersey , 100% Organic ring-spun combed cotton , Fabric washed ,  $155\,\text{GSM}$ 

#### Wash Instructions

Wash similar colours together, no ironing on print, wash and iron inside out.

|   | SIZES       | XS   | S    | М    | L    | XL   | XXL  |
|---|-------------|------|------|------|------|------|------|
| Α | Half Chest  | 42.5 | 45   | 48   | 51   | 54   | 57   |
| В | Body Length | 60.5 | 62.5 | 64.5 | 66.5 | 67.5 | 67.5 |