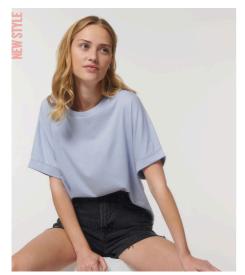

# The women's rolled sleeve t-shirt

### Oversized

- Dolman sleeve
- 1x1 rib at neck collar
- Inside back neck tape in self fabric
- Sleeve cuff folded with bartacks
- Round bottom hem with wide double needle topstitch (back length longer than front length)

Shell : Single Jersey , 100% Organic ring-spun combed cotton , Fabric washed , 155 GSM