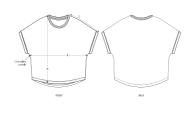

### Oversized

- Dolman sleeve
- 1x1 rib at neck collar
- Inside back neck tape in self fabric
- Sleeve cuff folded with bartacks
- Round bottom hem with wide double needle topstitch (back length longer than front length)

### Wash Instructions

Wash similar colours together, no ironing on print, wash and iron inside out.

|   | SIZES         | XS   | S    | М    | L    | XL   | XXL  |
|---|---------------|------|------|------|------|------|------|
| Α | Half Chest    | 58   | 60.5 | 63.5 | 66.5 | 69.5 | 72.5 |
| В | Body Length   | 58.5 | 60.5 | 62.5 | 64.5 | 65.5 | 65.5 |
| С | Sleeve Length | 32.5 | 33   | 33.5 | 34   | 34.5 | 35   |