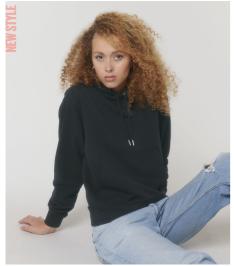

## STSUOII-ARCHER

## The unisex medium fit hoodie sweatshirt

#### Medium Fit

- Set-in sleeve
- Double layered hood in self fabric
- Round drawcords in matching body colour with closed metal tipping
- Metal eyelets
- Inside herringbone back neck tape
- Self fabric half moon at back neck
- 1x1 rib at sleeve hem and bottom hem
- $\bullet\;$  Armhole, sleeve hem and bottom hem with twin needle topstitch
- Kangaroo pocket at front