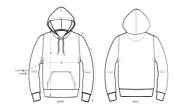

## The unisex medium fit hoodie sweatshirt

#### Medium Fit

- Set-in sleeve
- Double layered hood in self fabric
- Round drawcords in matching body colour with closed metal tipping
- Metal eyelets
- Inside herringbone back neck tape
- Self fabric half moon at back neck
- 1x1 rib at sleeve hem and bottom hem
- $\bullet\;$  Armhole, sleeve hem and bottom hem with twin needle topstitch
- Kangaroo pocket at front