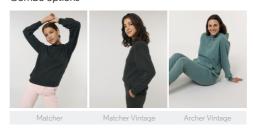

### Combo options

Shell: French Terry, 85% Cotton - Organic Ring Spun Combed, 15% Polyester - Recycled, Fabric washed, Light sueded, 300 GSM