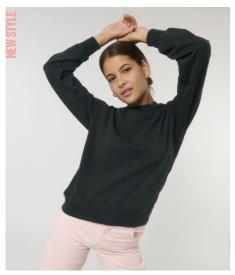

## The unisex medium fit crewneck sweatshirt

Medium Fit

- Set-in sleeve
- 1x1 rib at neck collar, sleeve hem and bottom hem
- Inside herringbone back neck tape
- Self fabric half moon at back neck
- Single needle topstitch at neck collar
- Armhole, sleeve hem and bottom hem with twin needle topstitch