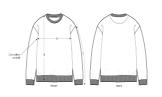

## The unisex medium fit crewneck sweatshirt

Medium Fit

- Set-in sleeve
- 1x1 rib at neck collar, sleeve hem and bottom hem
- Inside herringbone back neck tape
- Self fabric half moon at back neck
- Single needle topstitch at neck collar
- Armhole, sleeve hem and bottom hem with twin needle topstitch

STANLEY/STELLA

|   | SIZES         | XXS  | XS   | S    | М  | L    | XL | XXL  | 3XL |
|---|---------------|------|------|------|----|------|----|------|-----|
| А | Half Chest    | 46   | 49   | 52   | 55 | 58   | 61 | 64   | 67  |
| В | Body Length   | 60.5 | 62.5 | 68   | 72 | 74   | 76 | 78   | 80  |
| С | Sleeve Length | 57   | 59   | 62.5 | 65 | 68.5 | 69 | 69.5 | 70  |