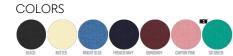

WHITES





ESSENTIAL HEATHERS



## The unisex medium fit crewneck sweatshirt

Medium Fit

- Set-in sleeve
- 1x1 rib at neck collar, sleeve hem and bottom hem
- Inside herringbone back neck tape
- Self fabric half moon at back neck
- Single needle topstitch at neck collar
- Armhole, sleeve hem and bottom hem with twin needle topstitch

## Combo options



Shell : French Terry , 85% Cotton - Organic Ring Spun Combed , 15% Polyester - Recycled , Fabric washed , Light sueded , 300 GSM

## Printing Specifications

For suitable print techniques, please download our printing guide

Certifications & memberships



Wash Instructions

Wash similar colours together, no ironing on print, wash and iron inside out.



STANLEY/STELLA



|   | SIZES         | XXS  | XS   | S    | М  | L    | XL | XXL  | 3XL |
|--