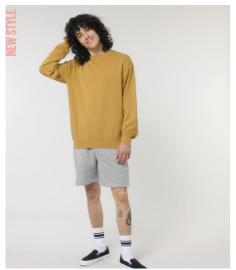

# The unisex medium fit garment dyed crewneck sweatshirt

#### Medium Fit

- Set-in sleeve
- 1x1 rib at neck collar, sleeve hem and bottom hem
- Inside single jersey back neck tape
- Self fabric half moon at back neck
- Single needle topstitch at neck collar
- Armhole, sleeve hem and bottom hem with twin needle topstitch
- Slight shading on seams to give washed look.
- $\bullet \ \ \text{Garment dyed product, each garment may vary in appearance, colour may bleed, follow our care label}$
- Read carefully print recommendations