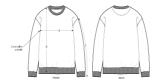

#### Medium Fit

- Set-in sleeve
- 1x1 rib at neck collar, sleeve hem and bottom hem
- Inside single jersey back neck tape
- Self fabric half moon at back neck
- Single needle topstitch at neck collar
- Armhole, sleeve hem and bottom hem with twin needle topstitch
- Slight shading on seams to give washed look.
- $\bullet \ \ \text{Garment dyed product, each garment may vary in appearance, colour may bleed, follow our care label}$
- Read carefully print recommendations

|   | SIZES         | XXS  | XS   | S    | М  | L    | XL | XXL  | 3XL |
|---|---------------|------|------|------|----|------|----|------|-----|
| Α | Half Chest    | 46   | 49   | 52   | 55 | 58   | 61 | 64   | 67  |
| В | Body Length   | 60.5 | 62.5 | 68   | 72 | 74   | 76 | 78   | 80  |
| С | Sleeve Length | 57   | 59   | 62.5 | 65 | 68.5 | 69 | 69.5 | 70  |