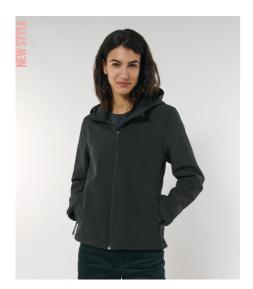

### The Womens Hooded softshell jacket

#### Medium Fit

- Set-in sleeve
- High collar and panelled hood
- Hood opening and bottom hem with adjustable plastic stopper and elastic cord
- Reverse nylon zip at center front
- Zipped welt pockets with reflective elastic puller
- Fully bonded fleece inside layer
- Side panels and stretch for better shape
- Adjustable velcro sleeve opening
- Inside seams finished with recycled binding
- Water repellent, Breathable and Windproof