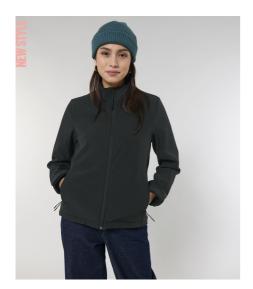

WOMEN NON PADDED JACKET

# STJW166-STELLA NAVIGATOR

### The Womens softshell jacket

#### Medium Fit

- High collar with Set-in sleeve
- Bottom hem with adjustable plastic stopper and elastic cord
- Reverse nylon zip at center front
- Zipped outside welt pockets with reflective elastic puller
- Fully bonded inside fleece layer
- Side panels and stretch for better shape
- Adjustable velcro sleeve opening
- Inside seams finished with recycled binding
- Water repellent
- Breathable and Windproof