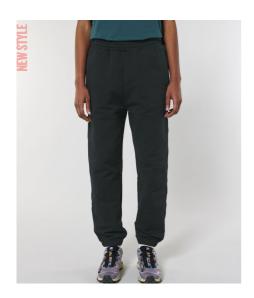

### UNISEX PANTS STBUI57-JAMMER DRY

# The unisex dry handfeel jogger

### Relaxed Fit

- Self fabric elasticated waistband and leg cuff opening
- Flat drawcords in matching body colour with end folded for clean finish
- Drawcord placement at inside waistband
- Embroidered eyelets
- Front welt pockets
- Patch pocket at back
- Side seam and leg cuff with double needle topstitch

#### Combo options

Shell : French Terry, 100% Cotton - Organic Carded , Dry Handfeel , 400 GSM