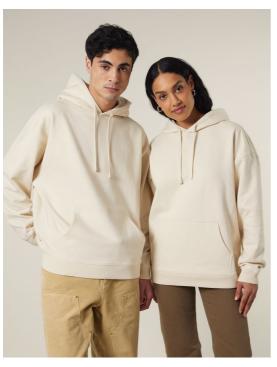

## The oversized hoodie sweatshirt

#### Oversized

XXS 3XL

350 GSM

#### Details

- Set-in sleeve
- Double layered hood in self fabric
- Flat drawcords in matching body colour
- Embroidered eyelets
- Double needle topstitch on all seams
- 2x1 ribs at sleeves cuffs and bottom hem
- Kangaroo pocket at front
- Inside herringbone back neck tape
- Self fabric half moon at back neck