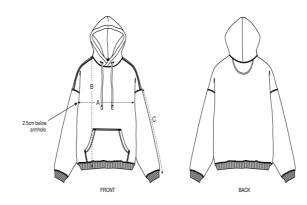

#### Details

- Set-in sleeve
- Double layered hood in self fabric
- Flat drawcords in matching body colour
- Embroidered eyelets
- Double needle topstitch on all seams
- 2x1 ribs at sleeves cuffs and bottom hem
- Kangaroo pocket at front
- Inside herringbone back neck tape
- Self fabric half moon at back neck

Size Guide

|   | Sizes         | XXS  | XS   | S    | М    | L    | XL   | XXL  | 3XL  |
|---|---------------|------|------|------|------|------|------|------|------|
| А | Half Chest    | 59.5 | 61.5 | 63.5 | 67.5 | 70.5 | 73.5 | 77.5 | 81.5 |
| В | Body Length   | 62   | 65   | 69   | 73   | 75   | 77   | 79   | 81   |
| С | Sleeve Length | 51   | 53   | 57   | 59   | 61   | 61.5 | 62   | 62   |