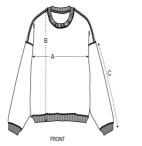

### Size Guide

|   | Sizes         | XXS  | XS   | S    | М    | L    | XL   | XXL  | 3XL  |
|---|---------------|------|------|------|------|------|------|------|------|
| Α | Half Chest    | 59.5 | 61.5 | 63.5 | 67.5 | 70.5 | 73.5 | 77.5 | 81.5 |
| В | Body Length   | 62   | 65   | 69   | 73   | 75   | 77   | 79   | 81   |
| С | Sleeve Length | 51   | 53   | 57   | 59   | 61   | 61.5 | 62   | 62   |