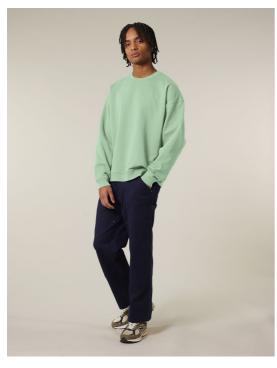

### The oversized crew neck sweatshirt

Oversized XXS 3XL

#### Details

- Set-in sleeves
- 2x1 Rib at collar, sleeve cuffs and bottom hem
- Double needles topstitches on all seams
- Inside herringbone back neck tape
- Self fabric half moon at back neck

### Composition

Shell - Brushed 100% Cotton - Organic Ring Spun Combed - 350 GSM Fabric washed