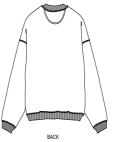

#### Details

- Set-in sleeves
- 2x1 Rib at collar, sleeve cuffs and bottom hem
- Double needles topstitches on all seams
- Inside herringbone back neck tape
- Self fabric half moon at back neck