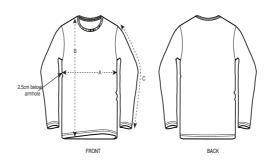

## Size Guide

|   | Sizes         | XXS  | XS   | S    | М    | L    | XL   | XXL  | 3XL  |
|---|---------------|------|------|------|------|------|------|------|------|
| Α | Half Chest    | 45.5 | 47.5 | 49.5 | 53.5 | 56.5 | 59.5 | 63.5 | 67.5 |
| В | Body Length   | 62   | 65   | 69   | 73   | 75   | 77   | 79   | 81   |
| С | Sleeve Length | 60.5 | 61.5 | 63   | 64.5 | 65   | 65.5 | 66   | 66.5 |