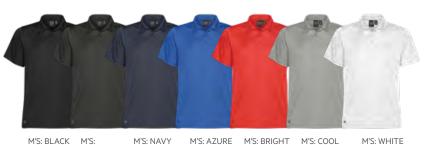

M'S: BLACK M'S:

M'S: NAVY CARBON

FABRICATION: 100% Polyester Pique with Permanent

H2X-DRY® Moisture-Wicking, 4.1oz/yd² (USA)/140gsm

M'S: AZURE BLUE RED M'S: COOL M'S: WHITE SILVER