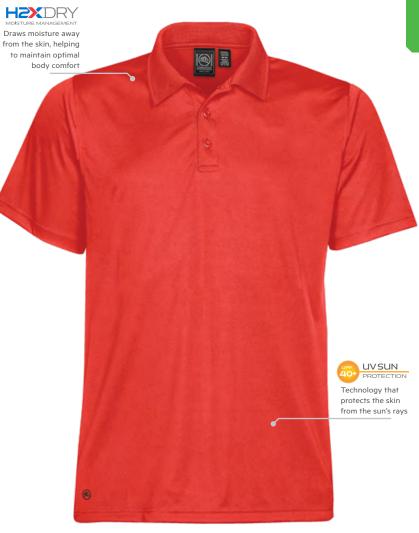

## **ECLIPSE** H2X-DRY<sup>®</sup> PIQUE POLO

ST172 (PG-1)

Hard-wearing, solid design and lightweight. This H2X-DRY®, micro-pique performance polo features a 3-button placket, durable rib-knit tailored collar and side hem slits for maneuverability. Available in a wide range of colours.

## ECLIPSE H2X-DRY® PIQUE POLO ST172 (PG-1)

- ADDITIONAL FEATURES:
- Snag Resistant Fabric
- 3-Button Placket (M's)

(CDN)

- Open-V 2-Button Placket (W's)
- 1x1 Rib Knit Collar Mechanical Stretch
- MEN'S SIZING: S-3XL (Black, Navy, Carbon, Azure Blue & Cool Silver S-5XL)
  - DECORATION OPTIONS: (E) (HT) (LP)