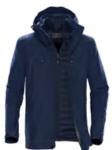

M'S: BLACK/ELECTRIC BLUE LINER: BLACK

M'S: BLACK/BRIGHT RED LINER: BLACK

M'S- NAVY/NAVY LINER: NAVY