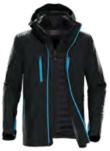

M'S: BLACK/ELECTRIC BLUE LINER: BLACK

M'S: BLACK/BRIGHT RED LINER: BLACK

M'S- NAVY/NAVY LINER: NAVY