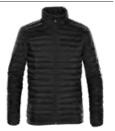

**Fully Sealed Seams** 

LEVEL 3 3,000g/m<sup>2</sup>

0°C to -20°C | 32°F to -4°F

MEN'S SIZING: S-3XL (Black/Carbon & Charcoal Twill/Black) S-5XL

**DECORATION OPTIONS: OUTER SHELL** LINER

M'S: BLACK/CARBON LINER: BLACK