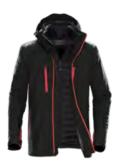

M'S: BLACK/ELECTRIC BLUE LINER: BLACK

M'S: BLACK/BRIGHT RED LINER: BLACK

M'S- NAVY/NAVY LINER: NAVY