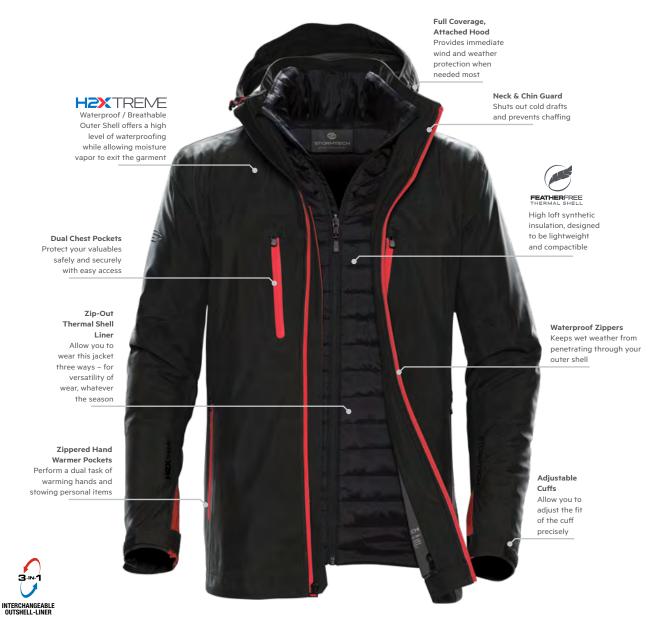

## **MATRIX** SYSTEM JACKET

ST179 (XB-4)

## **ADDITIONAL FEATURES:**

- Articulated Elbows
- Single Hand Hood and Hem Adjustments
- Contoured Hem
- Ergonomic Zipper Pulls
- Abrasion Resistant Hand Pockets

FABRICATION: (Solid Fabric) 100% Polyester Mechanical Stretch Bonded with 100% Polyester Single Jersey, 7.08oz./yd<sup>2</sup> (USA) / 240gsm (CDN); 100% Nylon Liner, 1.18oz./yd<sup>2</sup> (USA) / 40gsm (CDN) (Charcoal Twill) 100% Polyester Bonded with 100% Polyester Single Jersey, 7.82oz./yd² (USA) / 265gsm (CDN); 100% Nylon Liner, 1.18oz./yd2 (USA) / 40gsm (CDN)

**Fully Sealed Seams** 

LEVEL 3 3,000g/m<sup>2</sup>

0°C to -20°C | 32°F to -4°F

MEN'S SIZING: S-3XL (Black/Carbon & Charcoal Twill/Black) S-5XL

**DECORATION OPTIONS: OUTER SHELL** LINER

M'S: BLACK/CARBON LINER: BLACK