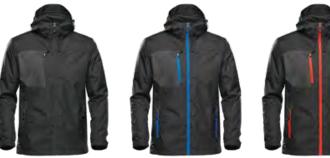

FABRICATION: 100% Polyester Ripstop, 3.07oz/yd<sup>2</sup> (USA)/ 104gsm (CDN) with 100% Polyester Lining

M'S: BLACK/GRANITE

M'S: BLACK/AZURE BLUE

M'S: BLACK/BRIGHT RED

**Critically Sealed Seams** LEVEL 2 5,000mm LEVEL 2 5,000g/m<sup>2</sup> (∰ 5°C to 20°C | 41°F to 68°F