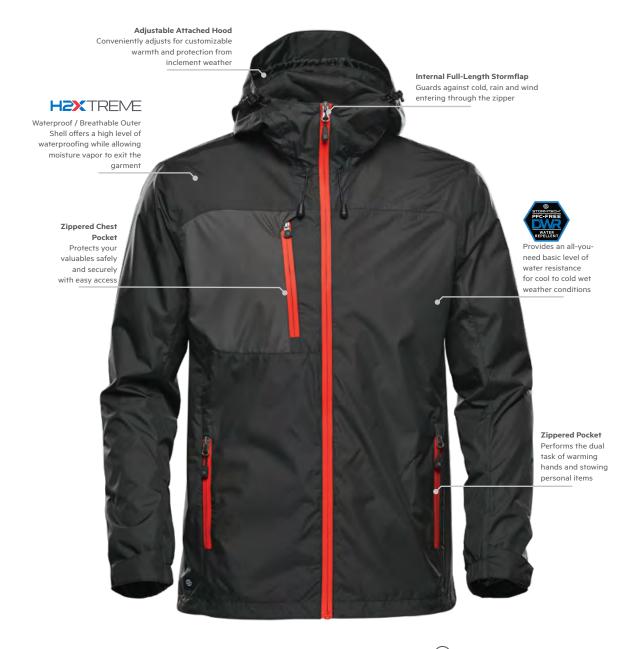

## **OLYMPIA SHELL**

ST079 (GXJ-2)

A walk through scenic coastal stretches are moments to seize. Even a wet, rainy forecast should not get in the way of summer adventure. So, come prepared with the ultralight Olympia Shell with PFC-Free waterproof, breathable fabric, adjustable hood and a fulllength stormflap. This lightweight shell offers articulated comfort and superior, technical weather-ready features.

FABRICATION: 100% Polyester Ripstop, 3.07oz/yd<sup>2</sup> (USA)/ 104gsm (CDN) with 100% Polyester Lining

M'S: BLACK/GRANITE

M'S: BLACK/AZURE BLUE

M'S: BLACK/BRIGHT RED

**Critically Sealed Seams** LEVEL 2 5,000mm LEVEL 2 5,000g/m<sup>2</sup> (∰ 5°C to 20°C | 41°F to 68°F