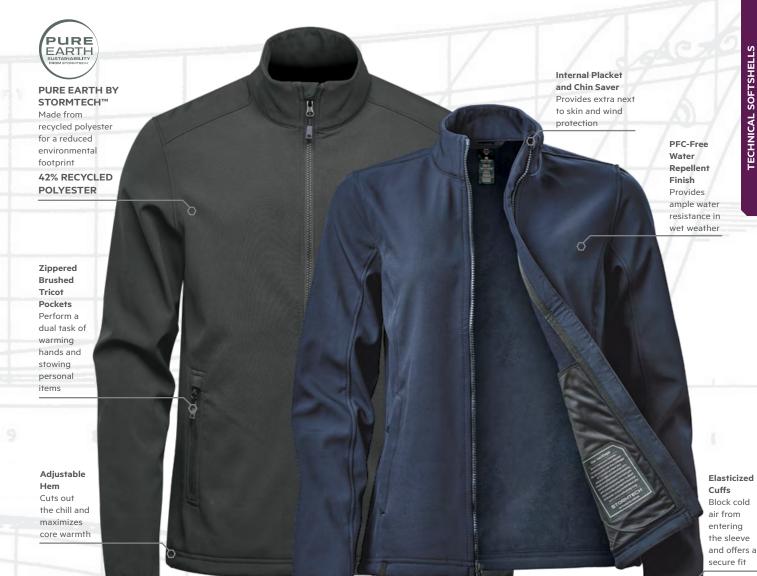

## **NARVIK SOFTSHELL**

ST200 | ST201 (KBR-1 | KBR-1W)

Soft-touch weather-resistant warmth. A high-performance mid-layer softshell, featuring water repellent fabric for elemental weather protection built with environmentally sustainable 42% Recycled Polyester. Zippered pockets lined with brushed tricot, along with a lightweight fleece backing provides added comfort for your hands and core. Wear on its own or partner with an H2XTREME® waterproof outer layer and a lightweight H2X-DRY® base for the ultimate layered system.

92% Polyester (42% Recycled Polyester) /8% Spandex bonded with 100% Recycled Polyester Polar Fleece, 8.11 oz/yd² (USA) / 275gsm (CDN)

MEN'S SIZING: S-3XL (Black S-5XL); WOMEN'S SIZING: XS-2XL (Black XS-3XL)