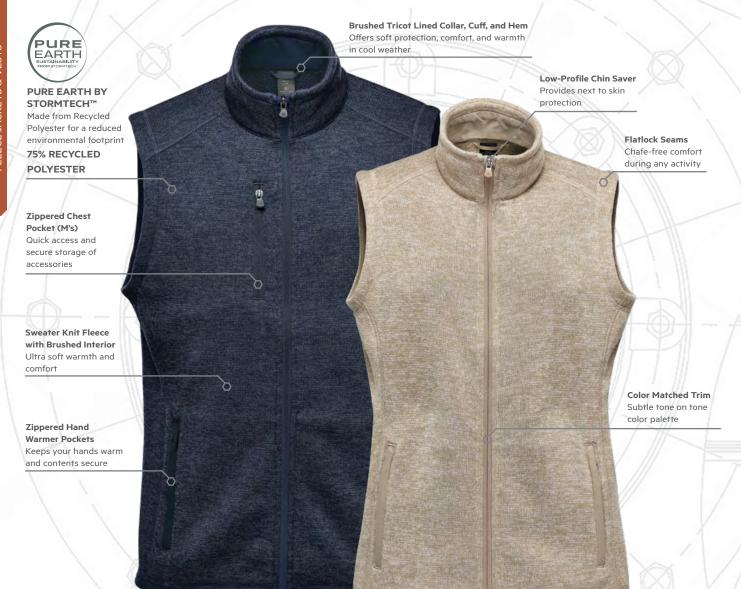

## **AVALANTE FULL ZIP FLEECE VEST**

ST206 | ST207 (FHV-1 | FHV-1W)

Built for optimal warmth and comfort indoors or out. This design affords versatility with well-placed zippers to protect belongings and a secure full front zipper. Hand pocket lined for warmth while low-profile chin saver provides next to skin protection. Made from recycled polyester for a reduced environmental impact.

## **FABRICATION**

75% Recycled Polyester/25% Polyester Fleece, 9.44 oz/yd² (USA) / 320gsm (CDN)

 $\label{eq:mension} \textbf{MEN'S SIZING:} \ S-3XL \ (Black Heather \& \ Granite \ Heather \ S-5XL) \ ; \\ \textbf{WOMEN'S SIZING:} \ XS-2XL$ 