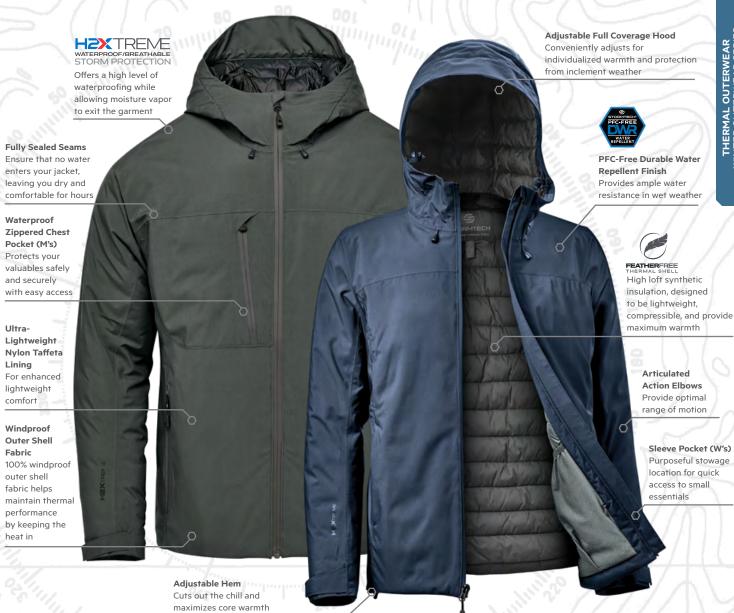

## **NOSTROMO** THERMAL SHELL

ST214 | ST215 (X-2 | X-2W)

#### ADDITIONAL FEATURES

- Internal Chest Pocket
- Internal Mesh Stash Pocket
- Waterproof Center Front Zipper
- Zippered Hand Warmer Pockets
- Chin Saver
- Decoration Access

## **FABRICATION**

(Shell) 100% Polyester Mechanical Stretch, 3.54 oz/yd2 (USA) / 120gsm (CDN); (Lining) 100% Nylon Taffeta

MEN'S SIZING: S-5XL; WOMEN'S SIZING: XS-3XL

M'S & W'S: BLACK/GRAPHITE

M'S & W'S: GRAPHITE/BLACK

# HEXTREVE WATERPROOF/BREATHABLE STORM PROTECTION

LEVEL 3 10,000G/M<sup>2</sup>