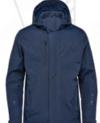

M'S & W'S: BLACK LINER: BLACK

M'S & W'S: GRAPHITE LINER: GRAPHITE

M'S & W'S: NAVY

LINER: NAVY