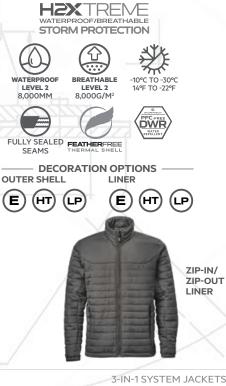

## HZXTREME

STORM PROTECTION Offers a high level of waterproofing while allowing moisture vapor to exit the garment

Chest Pocket on Shell (M's) Convenient storage for your essentials

Provides durable water resistance in wet weather

Zip-Out Thermal Liner Versatile performance with

Fully Sealed Seams 3 wearing options

Ensure that no water enters your jacket, leaving you dry and comfortable for hours

High loft synthetic insulation, designed to be lightweight compressible, and provide maximum warmth