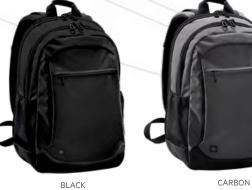

**Breathable Air-Flow** Padded Back Panel Promotes airflow to keep back and shoulders cool.

**RFID Blocking** Material On Front Side Pocket Intelligently protects your data from wireless theft

Ergonomically designed shoulder distribute the load and maximize

Dual Side Mesh Beverage Pockets for storing beverages and accessories

## **TRINITY** ACCESS PACK ST220 (BPX-3)

## ADDITIONAL FEATURES

- Fits Up to 15" Laptop
- Padded and Brushed Tricot Lined Tablet Sleeve
- Large Main Compartment for Books, Binders and Files • Dual Side Mesh Beverage Pockets

FABRICATION Shell: 100% Polyester 600D, Shell-Secondary: 100% Polyester PVC coated

SIZING: 17" H x 12" W x 5.75" D





(нт)

(LP)

Е

VOLUME: 20 Liters / 1,220 Cubic Inch