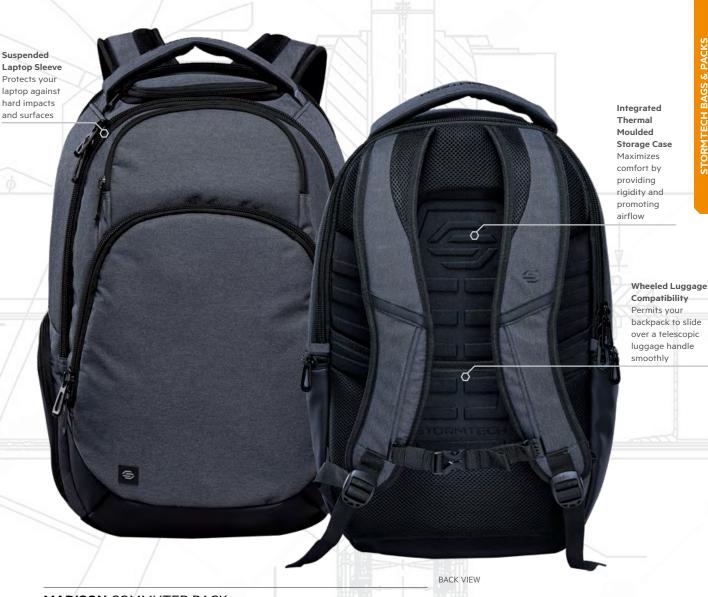

## **MADISON COMMUTER PACK**

ST221 (BPX-5)

The city commute demands a pack rich in practicality, durability, and excellent organizational skills. The Madison Commuter Pack delivers precisely that, as you journey between home and office. Your smaller valuables will find a safe haven within the thermal moulded compartment, while your computer is protected from hard knocks, courtesy of the built-in suspended laptop sleeve. With generous storage space for all your mobile office essentials, the Madison is the intelligent commuting solution.

## **FABRICATION**

Shell: 100% Polyester 600D, Shell-Secondary: 100% Polyester PVC coated

**SIZING:** 20" H x 11.5" W x 8" D VOLUME: 30 Liters/1,830 Cubic Inch