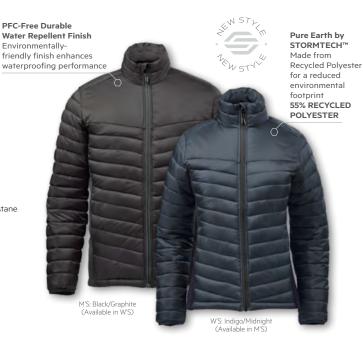

## MONTSERRAT THERMAL JACKET

ST225 | ST226

Additional Features • STORMTECH Thermolex™ High Loft Synthetic Down

- High-Performance Windproof Outer Shell
- Combination of Broken Fiberfil and Polyfill
- Contrast Single Layer Stretch Side Panels
- Adjustable Hem with Drawcord
- Elasticized Cuffs
- Zippered Hand Pockets with Brushed Tricot
- Internal Mesh Stash Pockets
- Internal Full-Length Stormflap with Chin Saver
- Decoration Access

Fabrication

(Shell) 55% Recycled Polyester/ 45% Polyester,

1.15 oz/yd² (USA) / 39gsm (CDN);

(Shell-Secondary): 92% Recycled Polyester/ 8% Elastane

bonded with 100% Recycled Polyester

Polar Fleece, 8.11 oz/yd $^2$  (USA) / 275gsm (CDN); (Lining) 55% Recycled Polyester/ 45% Polyester

Men's Sizes

S-3XL (Black/Granite, Granite/Black S-5XL)

Women's Sizes

XS-2XL (Black/Granite XS-3XL)

Decoration Options

M's & W's: Grar Black

1's & W's: Spruce Mallard