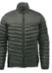

## MONTSERRAT THERMAL JACKET

ST225 | ST226

Additional Features • STORMTECH Thermolex™ High Loft Synthetic Down

- High-Performance Windproof Outer Shell
- Combination of Broken Fiberfil and Polyfill
- Contrast Single Layer Stretch Side Panels
- Adjustable Hem with Drawcord
- Elasticized Cuffs
- Zippered Hand Pockets with Brushed Tricot
- Internal Mesh Stash Pockets
- Internal Full-Length Stormflap with Chin Saver
- Decoration Access

Fabrication

(Shell) 55% Recycled Polyester/ 45% Polyester,

1.15 oz/yd² (USA) / 39gsm (CDN);

(Shell-Secondary): 92% Recycled Polyester/ 8% Elastane

bonded with 100% Recycled Polyester

Polar Fleece, 8.11 oz/yd $^2$  (USA) / 275gsm (CDN); (Lining) 55% Recycled Polyester/ 45% Polyester

Men's Sizes

S-3XL (Black/Granite, Granite/Black S-5XL)

Women's Sizes

XS-2XL (Black/Granite XS-3XL)

Decoration Options

M's & W's: Grar Black

1's & W's: Spruce Mallard