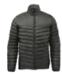

## MONTSERRAT THERMAL JACKET

ST225 | ST226

Additional Features • STORMTECH Thermolex™ High Loft Synthetic Down

- High-Performance Windproof Outer Shell
- Combination of Broken Fiberfil and Polyfill
- Contrast Single Layer Stretch Side Panels
- Adjustable Hem with Drawcord
- Elasticized Cuffs
- Zippered Hand Pockets with Brushed Tricot
- Internal Mesh Stash Pockets
- Internal Full-Length Stormflap with Chin Saver
- Decoration Access

Fabrication

(Shell) 55% Recycled Polyester/ 45% Polyester,

1.15 oz/yd² (USA) / 39gsm (CDN);

(Shell-Secondary): 92% Recycled Polyester/ 8% Elastane

bonded with 100% Recycled Polyester

Polar Fleece, 8.11 oz/yd $^2$  (USA) / 275gsm (CDN); (Lining) 55% Recycled Polyester/ 45% Polyester

Men's Sizes

S-3XL (Black/Granite, Granite/Black S-5XL)

Women's Sizes

XS-2XL (Black/Granite XS-3XL)

Decoration Options

M's & W's: Grar Black

1's & W's: Spruce Mallard