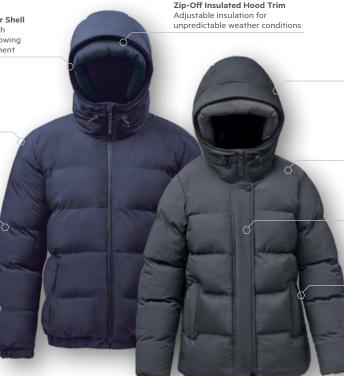

## **EXPLORER THERMAL JACKET**

ST227 | ST228

Pure Earth by STORMTECH™

Made from Recycled Polyester for a reduced environmental footprint

**45% RECYCLED POLYESTER** 

STORMTECH Thermolex™ High Loft Synthetic Down High loft synthetic insulation, designed to be lightweight, compressible, and provide

PFC-Free Durable Water Repellent Finish Environmentallyfriendly finish enhances waterproofing performance

maximum warmth

Full Coverage Insulated Hood with Face Shield Provides maximum weather protection

High-Performance Windproof Outer Shell 100% windproof outer shell fabric helps maintain thermal performance by keeping the heat in

External Insulated Stormflap (W's) Prevents cold air from entering through the zipper

Ultra-Warm Zippered Hand Pockets Lined with brushed tricot and thermal insulation to keep hands extra warm

> Hidden Elastic Cuff with Brushed Tricot Facing (W's) Provides a secure fit and maximizes core warmth

WATERPROOF LEVEL 3 15,000MM

LEVEL 3 10,000G/M<sup>2</sup>

15,00

• Articulated Elbows

- Bomber Style Length (M's)
- Elastic Hem and Cuff Trim (M's)
- Adjustable Hem with Drawcord (W's)
- Reinforced, Flexible Hood Opening
- Thermal Reflective Lining
- Internal Stormflap with Brushed Tricot
- Internal Mesh Stash Pockets
- Internal Zippered Chest Pocket
- Decoration Access