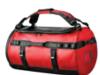

## **NAUTILUS WATERPROOF DUFFEL 70**

ST232

This large-capacity gear bag is designed for maximum performance with less weight. The Nautilus Waterproof Duffel is made with reinforced 100% waterproof fabric and is durable with minimal bulk. This convertible duffel and backpack has strategically placed handles for every carry application and a full-size zippered shoe pocket. Reinforced nylon panels at the top and bottom are designed to resist abrasion and extend the life of this waterproof duffel.

2-in-1 Duffel and Backpack

Conveniently switch between carrying options as and when your needs change

## **External Zippered Boot** Access Pocket

Provides quick in-and-out convenience for items that require frequent use

## **Exterior Gear Loops**

Load-bearing loops used to attach and access extra gear when needed

Large Zippered Flap Opening to Main Compartment Allows adequate space for a variety of contents

Reinforced Four Point **Carrying Handles** 

Convenient carrying when you need to grab and go

ID Sleeve

Secure storage for your ID

## Additional Features

- Ergonomic and Adjustable Shoulder Straps
- Compression Side Straps
- Large Inside Zip Mesh Pocket
- Internal Key Clip
- Decoration Access

(Shell) 100% PVC; Fabrication

(Shell - Secondary) 100% Nylon PVC coated

Sizing 24" H x 15" W x 15" D

70 Liters / 4,242 Cubic Inch Volume

Decoration Options

Yellow

Black Ocean Blue Bold Red Graphite