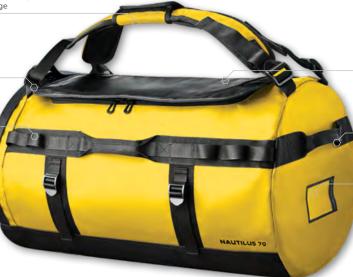

## **NAUTILUS WATERPROOF DUFFEL 70**

ST232

This large-capacity gear bag is designed for maximum performance with less weight. The Nautilus Waterproof Duffel is made with reinforced 100% waterproof fabric and is durable with minimal bulk. This convertible duffel and backpack has strategically placed handles for every carry application and a full-size zippered shoe pocket. Reinforced nylon panels at the top and bottom are designed to resist abrasion and extend the life of this waterproof duffel.

2-in-1 Duffel and Backpack

Conveniently switch between carrying options as and when your needs change

## **External Zippered Boot** Access Pocket

Provides quick in-and-out convenience for items that require frequent use

## **Exterior Gear Loops**

Load-bearing loops used to attach and access extra gear when needed

Large Zippered Flap Opening to Main Compartment Allows adequate space for a variety of contents

Reinforced Four Point **Carrying Handles** 

Convenient carrying when you need to grab and go

ID Sleeve

Secure storage for your ID

## Additional Features

- Ergonomic and Adjustable Shoulder Straps
- Compression Side Straps
- Large Inside Zip Mesh Pocket
- Internal Key Clip
- Decoration Access

(Shell) 100% PVC; Fabrication

(Shell - Secondary) 100% Nylon PVC coated

Sizing 24" H x 15" W x 15" D

70 Liters / 4,242 Cubic Inch Volume

Decoration Options

Yellow

Black Ocean Blue Bold Red Graphite