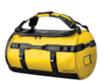

## **NAUTILUS WATERPROOF DUFFEL 70**

ST232

This large-capacity gear bag is designed for maximum performance with less weight. The Nautilus Waterproof Duffel is made with reinforced 100% waterproof fabric and is durable with minimal bulk. This convertible duffel and backpack has strategically placed handles for every carry application and a full-size zippered shoe pocket. Reinforced nylon panels at the top and bottom are designed to resist abrasion and extend the life of this waterproof duffel.

2-in-1 Duffel and Backpack

Conveniently switch between carrying options as and when your needs change

## **External Zippered Boot** Access Pocket

Provides quick in-and-out convenience for items that require frequent use

## **Exterior Gear Loops**

Load-bearing loops used to attach and access extra gear when needed

Large Zippered Flap Opening to Main Compartment Allows adequate space for a variety of contents

Reinforced Four Point **Carrying Handles** 

Convenient carrying when you need to grab and go

ID Sleeve

Secure storage for your ID

## Additional Features

- Ergonomic and Adjustable Shoulder Straps
- Compression Side Straps
- Large Inside Zip Mesh Pocket
- Internal Key Clip
- Decoration Access

(Shell) 100% PVC; Fabrication

(Shell - Secondary) 100% Nylon PVC coated

Sizing 24" H x 15" W x 15" D

70 Liters / 4,242 Cubic Inch Volume

Decoration Options

Yellow

Black Ocean Blue Bold Red Graphite