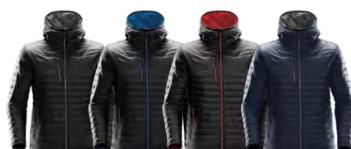

M'S & W'S: BLACK/ CHARCOAL

M'S: BLACK/ MARINE BLUE M'S & W'S: BLACK/ TRUE RED

M'S & W'S: NAVY/ CHARCOAL