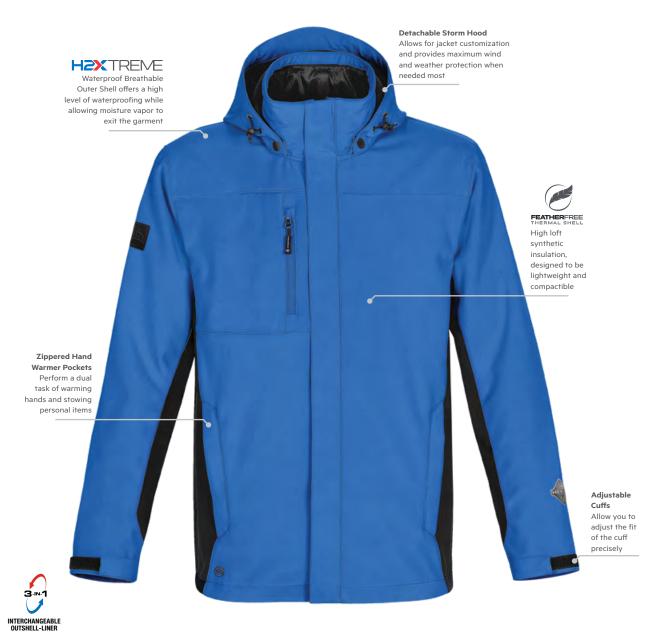

## **ATMOSPHERE** 3-IN-1 SYSTEM JACKET

ST948 (SSJ-1)

Providing superior H2XTREME® waterproof/breathable protection, and with thoughtful features like an internal media port, dropped back, and detachable hood, the two-tone Atmosphere 3-in-1 jacket is designed for optimal versatility and function.

FABRICATION: 97% Polyester, 3% Spandex Bonded with 100% Polyester Fleece, 8.85oz/yd<sup>2</sup> (USA) / 300gsm (CDN); 100% Polyester Liner, 1.18oz/yd2 (USA) / 40gsm (CDN) and 100% Polyester Polyfill, 1.18oz/yd² (USA) / 40gsm (CDN)