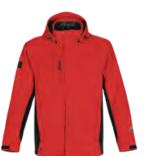

## **ATMOSPHERE** 3-IN-1 SYSTEM JACKET

ST948 (SSJ-1)

Providing superior H2XTREME® waterproof/breathable protection, and with thoughtful features like an internal media port, dropped back, and detachable hood, the two-tone Atmosphere 3-in-1 jacket is designed for optimal versatility and function.

M'S: STADIUM RED/BLACK LINER: BLACKER