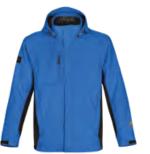

## **ATMOSPHERE** 3-IN-1 SYSTEM JACKET

ST948 (SSJ-1)

Providing superior H2XTREME® waterproof/breathable protection, and with thoughtful features like an internal media port, dropped back, and detachable hood, the two-tone Atmosphere 3-in-1 jacket is designed for optimal versatility and function.

5,000mm

₩ 0°C to -20°C | 32°F to -4°F

**MEN'S SIZING:** S-3XL (Black/Granite & Marine Blue/Black S-5XL)

**DECORATION OPTIONS: OUTER SHELL** LINER

M'S: BLACK/GRANITE LINER: BLACK

M'S: MARINE BLUE/BLACK LINER: BLACK