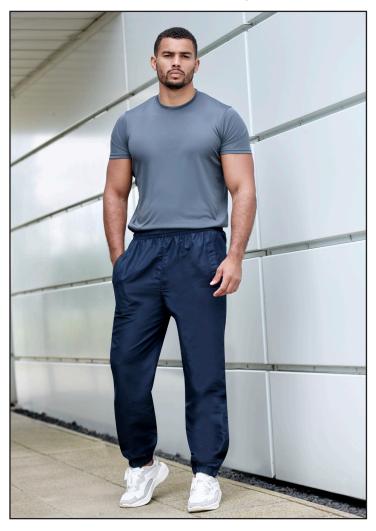

TL047 Adults' Cuffed Training Pants

Fabric: 100% Polyester

Peached finish

Microfibre

Weight: 115gsm

Sizes: XS-2XL
Carton: 24
Country of Origin: China
Commodity Code: 62114342

- Elasticated waistband with inner drawcord
- · 2 side pockets- one zipped
- · Back pocket with hook and loop closure
- Elasticated cuffed hems with zips
- · Polyester mesh and satin lining
- · Inner embroidery zip access